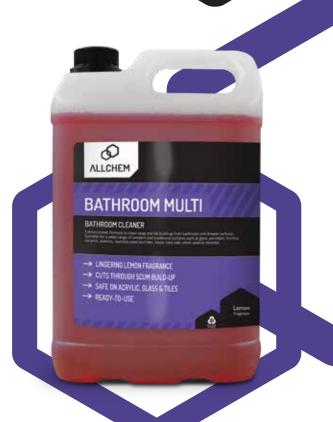

# **BATHROOM MULTI**

## **BATHROOM CLEANER**

Concentrated formula to clean soap and fat build-up from bathroom and shower surfaces. Suitable for a wide range of modern and traditional surfaces such as glass, porcelain, Formica, ceramic, plastics, stainless steel and tiles. Septic tank safe, when used as directed.

#### MPI APPROVAL

MPI Approved C37 (All Animal Product Except Dairy)

- → LINGERING LEMON FRAGRANCE
- → CUTS THROUGH SCUM BUILD-UP
- → SAFE ON ACRYLIC, GLASS & TILES
- → READY-TO-USE

Applicator: BK-ACBM01