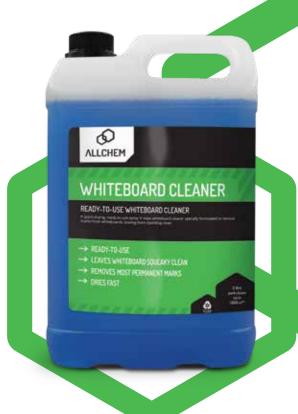

# WHITEBOARD CLEANER

## READY-TO-USE WHITEBOARD CLEANER

A quick-drying, ready-to-use spray 'n' wipe whiteboard cleaner specially formulated to remove marks from whiteboards, leaving them sparkling clean.

#### **APPLICATIONS**

For the easy cleaning of whiteboards.

5 litre pack cleans up to 1,600 m<sup>2</sup>\*

- → READY-TO-USE
- → LEAVES WHITEBOARD SQUEAKY CLEAN
- → REMOVES MOST PERMANENT MARKS
- → DRIES FAST