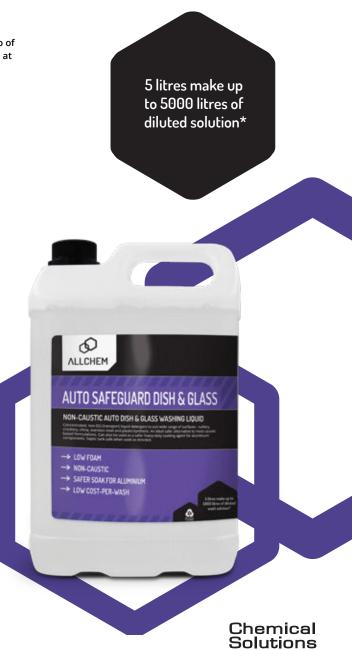

# AUTO SAFEGUARD DISH & GLASS

## NON-CAUSTIC AUTO DISH AND GLASS WASHING LIQUID

Concentrated, non-DG (transport) liquid detergent to suit wide range of surfaces - cutlery, crockery, china, stainless steel and plastic/synthetic. An ideal safer alternative to most caustic based formulations. Can also be used as a safer heavy-duty soaking agent for aluminium components. Septic tank safe when used as directed.

#### **APPLICATIONS**

→ LOW FOAM

5Lt:

→ NON-CAUSTIC

Liquid dishwashing detergent for automatic commercial dishwashers. Can be used as a soaking agent.

MPI APPROVAL MPI Approved C31 (All Animal Product Except Dairy)

→ SAFER SOAK FOR ALUMINIUM

FK-ACNCADG05

→ LOW COST-PER-WASH

\* Based on 10mls per average 10 litre wash solution using a probed dispensing system (providing approximately 200-300 PPM alkaline salts across 4 wash cycles).