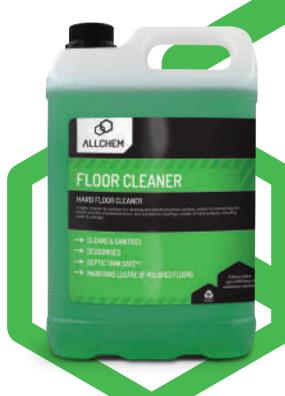

# **FLOOR CLEANER**

### HARD FLOOR CLEANER

A light cleaner & sanitiser for cleaning and disinfecting floor surfaces. Assists in maintaining the lustre and life of polished floors. Also suitable for cleaning a variety of hard surfaces, including walls & ceilings.

#### MPI APPROVAL

MPI Approved C32 (All Animal Product Except Dairy)

5 litres makes up to 200 litres of maintainer solution\*

- → CLEANS & SANITISES
- → DEODORISES
- → SEPTIC TANK SAFE
- → MAINTAINS LUSTRE OF POLISHED FLOORS