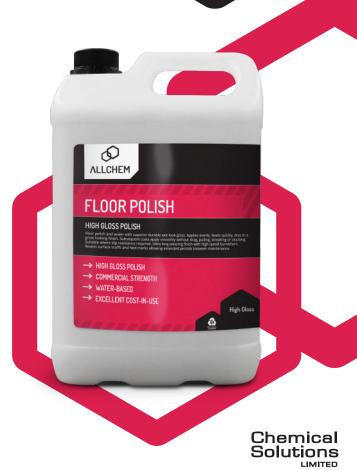

# FLOOR POLISH

### HIGH GLOSS POLISH

Foor polish and sealer with superior durable wet-look gloss. Applies evenly, levels quickly, drys to a great looking finish. Subsequent coats apply smoothly without drag, pulling, streaking or clouding. Suitable where slip resistance required. Ultra long-wearing finish with high speed burnishers. Resists surface scuffs and heel marks allowing extended periods between maintenance.

#### **APPLICATIONS**

Apply after stripping floor using AllChem Floor Strip on low and high traffic areas.

- → HIGH GLOSS POLISH
- → COMMERCIAL STRENGTH
- → WATER-BASED
- → EXCELLENT COST-IN-USE

5Lt

FK-ACHGP05