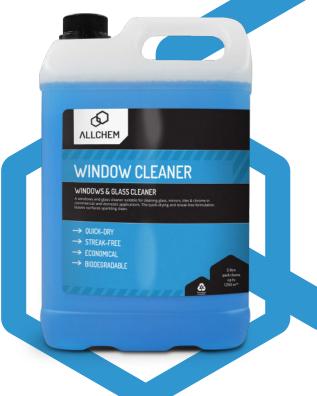

# WINDOW CLEANER

## WINDOWS & GLASS CLEANER

A windows and glass cleaner suitable for cleaning glass, mirrors, tiles & chrome in commercial and domestic applications. The quick-drying and streak-free formulation leaves surfaces sparkling clean.

## **MPI APPROVAL**

MPI Approved C35 (All Animal Product Except Dairy)

5 litres cleans up to 1,250 square metres!\*

- → QUICK-DRY
- → STREAK-FREE
- → ECONOMICAL
- → BIODEGRADABLE

Applicator: BK-ACWC1

Chemical Solutions